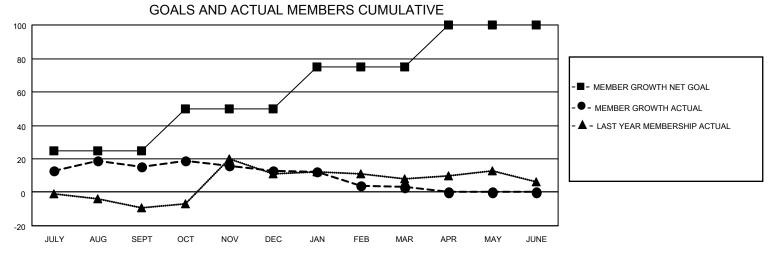

## MONTHLY MEMBERSHIP PROGRESS REPORT

| LOCATION NORTH CAROLINA |               |           | District 31 O |                       |                           | Results as of: 3/31/2022 |                                                    |  |
|-------------------------|---------------|-----------|---------------|-----------------------|---------------------------|--------------------------|----------------------------------------------------|--|
| Clubs                   |               |           |               | Members               |                           |                          |                                                    |  |
| RESULTS FOR 2021-2022   |               |           |               | RESULTS FOR 2021-2022 |                           |                          |                                                    |  |
| QUARTER                 | NEW CLUB GOAL | NEW CLUBS | DROPPED CLUBS | QUARTER               | MEMBER GROWTH NET<br>GOAL | MEMBER GROWTH<br>ACTUAL  | DROPPED<br>MEMBERS ACTUAL<br>(including transfers) |  |
| JULY/AUG/SEPT           | 1             | 0         | 0             | JULY/AUG/SEF          | ⊃T 25                     | 32                       | 16                                                 |  |
| OCT/NOV/DEC             | 0             | 0         | 0             | OCT/NOV/DEC           | 25                        | 27                       | 28                                                 |  |
| JAN/FEB/MAR             | 1             | 0         | 0             | JAN/FEB/MAR           | 25                        | 23                       | 33                                                 |  |
| APR/MAY/JUNE            | 0             | 0         | 0             | APR/MAY/JUN           | E 25                      | 0                        | 0                                                  |  |
| 1.6                     | GOALS         | AND ACTUA | L NEW CLUBS C | UMULATIVE             |                           |                          |                                                    |  |