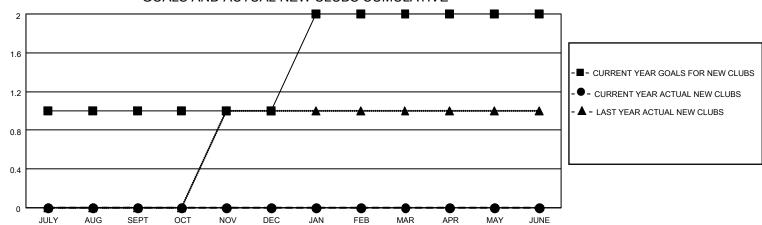

## MONTHLY MEMBERSHIP PROGRESS REPORT

| LOCATION NORTH CAROLINA |               |           | District 31 O |                       |                           | Results as of: 3/31/2022 |                                                    |  |
|-------------------------|---------------|-----------|---------------|-----------------------|---------------------------|--------------------------|----------------------------------------------------|--|
| Clubs                   |               |           |               | Members               |                           |                          |                                                    |  |
| RESULTS FOR 2021-2022   |               |           |               | RESULTS FOR 2021-2022 |                           |                          |                                                    |  |
| QUARTER                 | NEW CLUB GOAL | NEW CLUBS | DROPPED CLUBS | QUARTER               | MEMBER GROWTH NET<br>GOAL | MEMBER GROWTH<br>ACTUAL  | DROPPED<br>MEMBERS ACTUAL<br>(including transfers) |  |
| JULY/AUG/SEPT           | 1             | 0         | 0             | JULY/AUG/SEF          | ⊃T 25                     | 32                       | 16                                                 |  |
| OCT/NOV/DEC             | 0             | 0         | 0             | OCT/NOV/DEC           | 25                        | 27                       | 28                                                 |  |
| JAN/FEB/MAR             | 1             | 0         | 0             | JAN/FEB/MAR           | 25                        | 23                       | 33                                                 |  |
| APR/MAY/JUNE            | 0             | 0         | 0             | APR/MAY/JUN           | E 25                      | 0                        | 0                                                  |  |
| 1.6                     | GOALS         | AND ACTUA | L NEW CLUBS C | UMULATIVE             |                           |                          |                                                    |  |